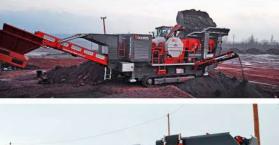

# JAWTRACK MOBILE JAW CRUSHER

The Boratas® Mobile Jaw Crusher BPJ120 from Jawtrack series is the perfect combination of compactness, mobility, and high performance featuring an imposing jaw crusher from the performant BCK jaw crusher series. Typically used in mining, quarrying, and recycling, These mobile jaw crushers are ideal for work in urban regions with a limited surface.