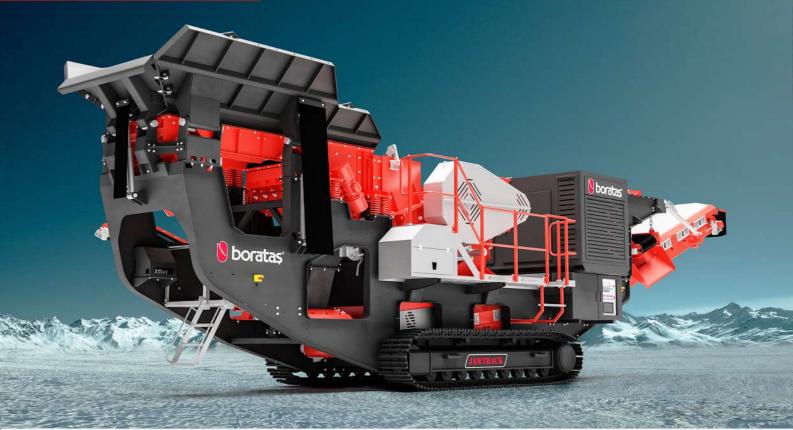

# JAWTRACK **MOBILE JAW CRUSHER BPJ 120**

Copyright © 2022 Boratas Machinery.

www.boratas.com.tr . www.mobilecrushersturkey.com . info@boratas.com.tr

Environment-friendly

Track-mounted High mobility On-site flexibility

# JAWTRACK MOBILE JAW CRUSHER

The Boratas® Mobile Jaw Crusher BPJ120 from Jawtrack series is the perfect combination of compactness, mobility, and high performance featuring an imposing jaw crusher from the performant BCK jaw crusher series. Typically used in mining, quarrying, and recycling, These mobile jaw crushers are ideal for work in urban regions with a limited surface.