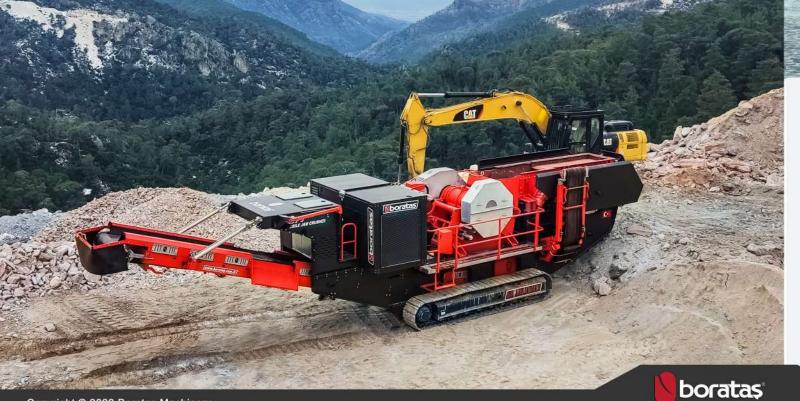

# JAWTRACK MOBILE JAW CRUSHER

The Boratas® Mobile Jaw Crusher BPJ120 from Jawtrack series is the perfect combination of compactness, mobility, and high performance featuring an imposing jaw crusher from the performant BCK jaw crusher series. Typically used in mining, quarrying, and recycling, These mobile jaw crushers are ideal for work in urban regions with a limited surface.

Using a single toggle jaw, Jawtrack BPJ120 mobile jaw crusher is able to crush all types of natural stones from the hardest granites to more abrasive varieties. Moreover, they are also used for recycling by reducing materials such as asphalt, concrete, and other construction materials.

Furthermore, Jawtrack BPJ120 comes in different sizes and features and is supplied as standard or customized versions.