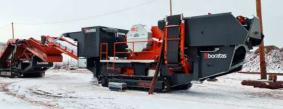

# JAWTRACK MOBILE JAW CRUSHER

The Boratas® Mobile Jaw Crusher BPJ120 from Jawtrack series is the perfect combination of compactness, mobility, and high performance featuring an imposing jaw crusher from the performant BCK jaw crusher series. Typically used in mining, quarrying, and recycling, These mobile jaw crushers are ideal for work in urban regions with a limited surface.