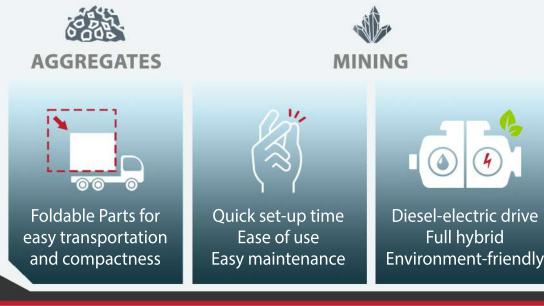

BUILT FOR HARSH SITUATIONS INCLUDING EXTREME COLD ENVIRONMENTS EASY TO TRANSPORT DUE TO FOLDABALITY

| <b>WEIGHT:</b> 58,000 kg |           | LENGTH<br>(mm) | WIDTH<br>(mm) | HEIGHT<br>(mm) |
|--------------------------|-----------|----------------|---------------|----------------|
|                          | TRANSPORT | 16,000         | 3,350         | 3,700          |
|                          | OPERATION | 16,200         | 5,970         | 4,360          |

### Hybrid Drive

Easy Plug-In Socket for switching from diesel to electric drive.