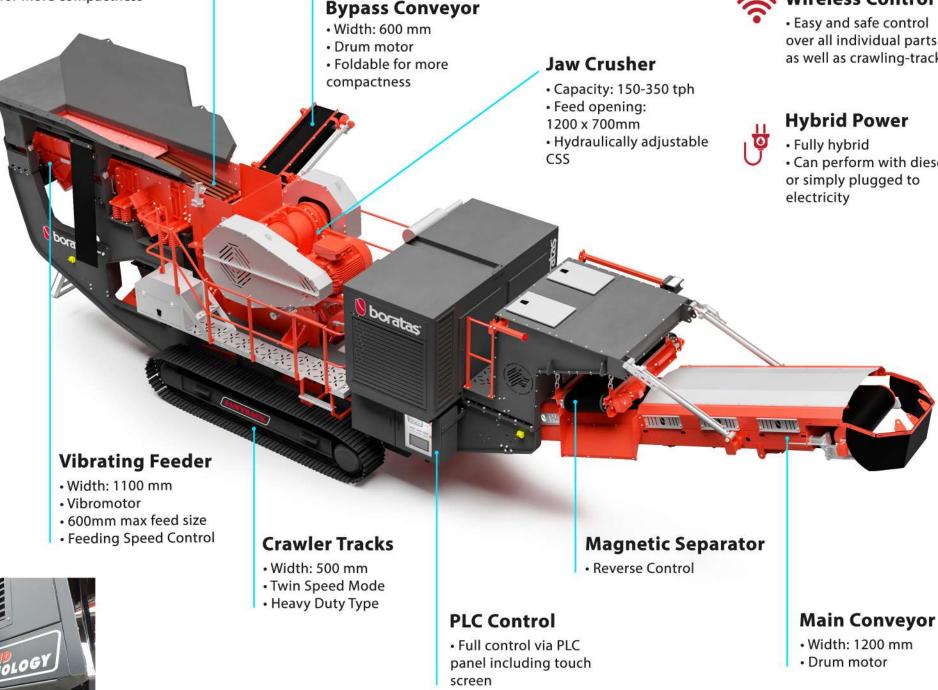

### **Optional Features**

for conveyors

Metal separator magnet

 Hardox Armoured Bunker Automatic lubrication system

Dust-reduction system

Main conveyor cover

- High Capacity Jaw Crusher
- Operates with Electricity or Diesel
- Hydraulically Foldable Belts
- Wireless Remote Control
- PLC control system
- Drum motors for conveyors
- Vibrating Feeder with Grizzly Screen
- Lightning Arm

## **Grizzly Screen**

Hopper

• Capacity: 6 m<sup>3</sup>

• Foldable side and rear plates

for more compactness

- Width: 1210 mm
- Vibromotor
- 600mm max feed size

www.boratas.com.tr . www.mobilecrushersturkey.com

### Wireless Control

over all individual parts as well as crawling-tracks

• Can perform with diesel