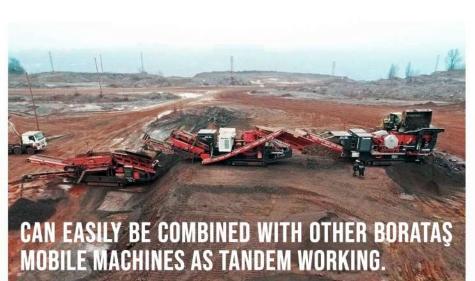

# JAWTRACK MOBILE JAW CRUSHER

The Boratas® Mobile Jaw Crusher BPJ120 from Jawtrack series is the perfect combination of compactness, mobility, and high performance featuring an imposing jaw crusher from the performant BCK jaw crusher series. Typically used in mining, quarrying, and recycling, These mobile jaw crushers are ideal for work in urban regions with a limited surface.

Using a single toggle jaw, Jawtrack BPJ120 mobile jaw crusher is able to crush all types of natural stones from the hardest granites to more abrasive varieties. Moreover, they are also used for recycling by reducing materials such as asphalt, concrete, and other construction materials.